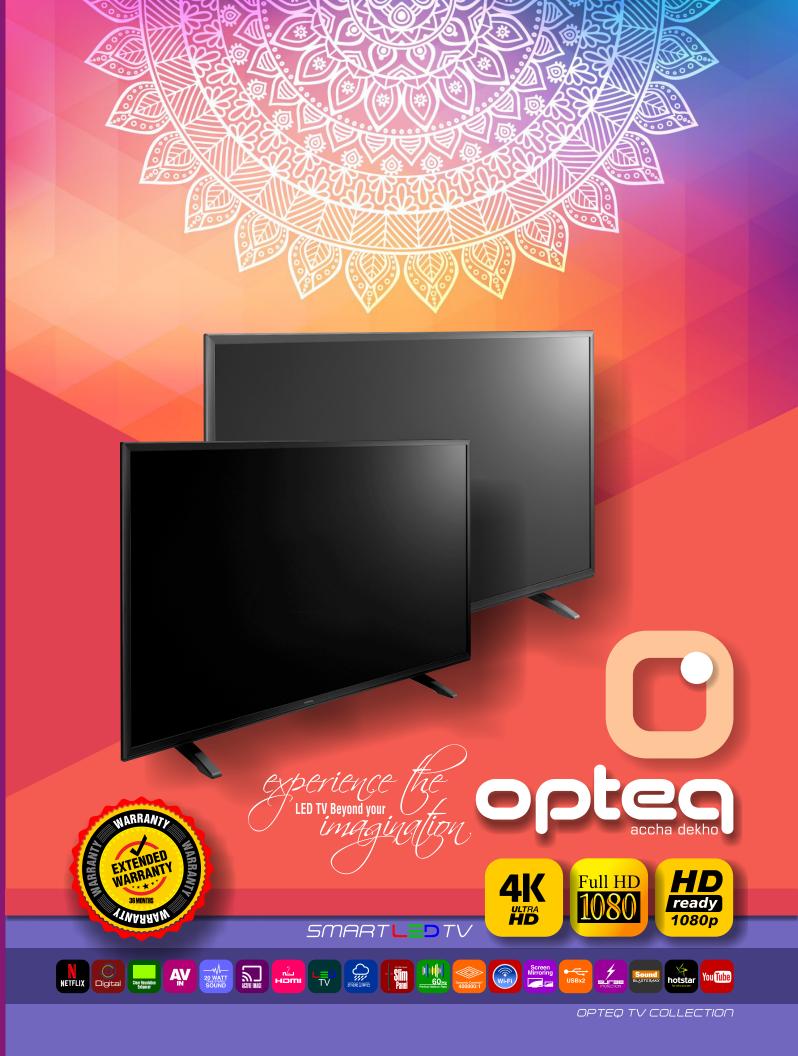

## High Quality PICTURE & SOUND

Visual Experience

3840x2160 UHD Wide Viewing Angle **Active Image Enhance** 

Specification : Picture Quality : Ultra HD (3840x2160) Contrast : Infinity Contrast Colour : 1.07 Billion Design : Black Glossy with legs stand, Slim D LED

All Round Safety Heat, Humidity, Lightening

Hi-Tech Audio Virtual Surround Sound

Sound : Virtual Surround Sound (Intense and Focus Sound) Smart : New Smart User Interface with fast access Input & Output : LAN, AVx2, HDMIx3, Coax, AVT, SD Card, USBx2 & Earphone

#### High Quality **PICTURE & SOUND**

Visual Experience

MG

1080 Full HD Wide Viewing Angle **Active Image Enhance** 

Specification : Picture Quality : Full HD (1920x1080) Contrast : Infinity Contrast Colour : 16.7 Million

Design : Black Glossy with legs stand, Slim D LED

**All Round Safety** Heat, Humidity, Lightening

**Hi-Tech Audio** Virtual Surround Sound

Sound : Virtual Surround Sound (Intense and Focus Sound) Smart : New Smart User Interface with fast access Input & Output : LAN, Audio Out, AVx2, HDMIx3, AVT, USBx2 & Earphone

# High Quality PICTURE & SOUND

1080 HD Ready Wide Viewing Ángle

YTWARAA

Active Image Enhance

Specification : Picture Quality : HD Ready (1366x768) Contrast : Infinity Contrast Colour : 16.7 Million

Design : Black Glossy with legs stand, Slim D LED

Visual Experience

All Round Safety Heat, Humidity, Lightening

Hi-Tech Audio Virtual Surround Sound

Sound : Virtual Surround Sound (Intense and Focus Sound) Smart : New Smart User Interface with fast access Input & Output : LAN, Audio Out, AVx2, HDMIx3, AVT, USBx2 & Earphone