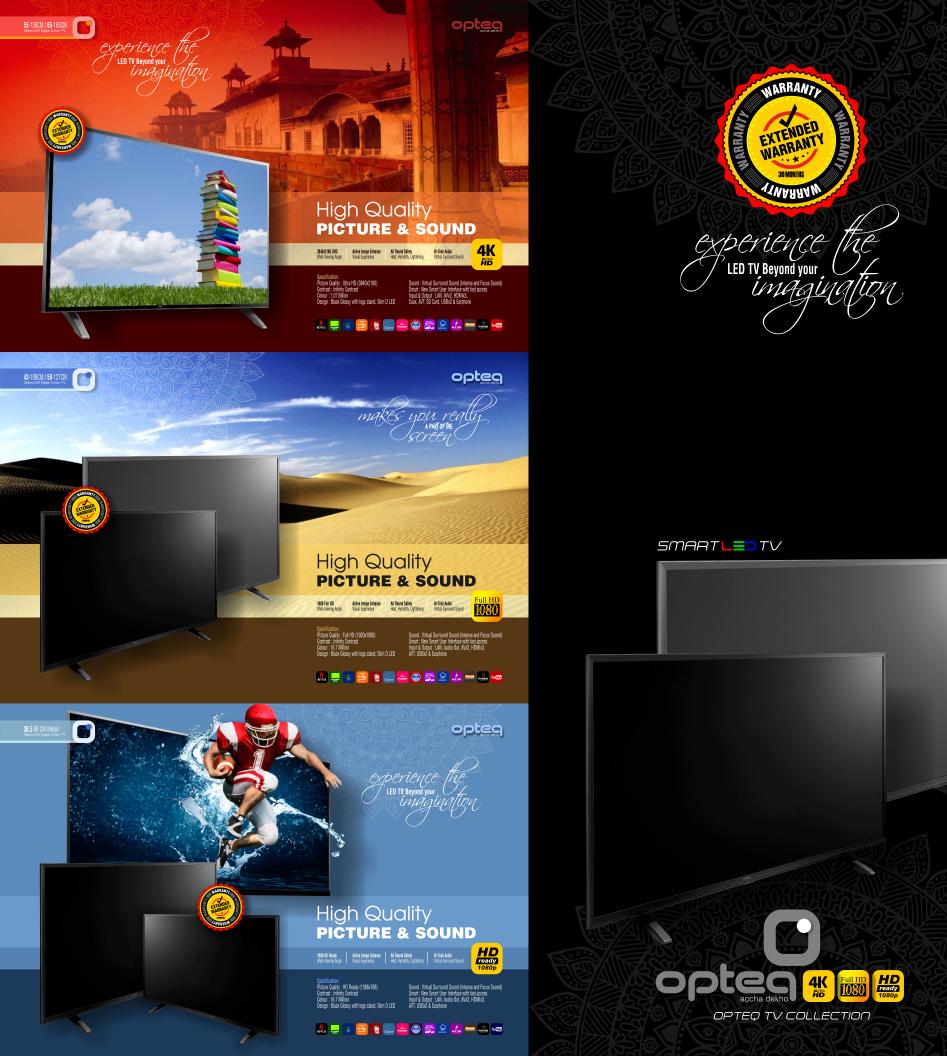

## High Quality PICTURE & SOUND

Visual Experience

3840x2160 UHD Wide Viewing Angle **Active Image Enhance** 

Specification : Picture Quality : Ultra HD (3840x2160) Contrast : Infinity Contrast Colour : 1.07 Billion Design : Black Glossy with legs stand, Slim D LED

All Round Safety Heat, Humidity, Lightening

Hi-Tech Audio Virtual Surround Sound

Sound : Virtual Surround Sound (Intense and Focus Sound) Smart : New Smart User Interface with fast access Input & Output : LAN, AVx2, HDMIx3, Coax, AVT, SD Card, USBx2 & Earphone

#### High Quality **PICTURE & SOUND**

Visual Experience

MG

1080 Full HD Wide Viewing Angle **Active Image Enhance** 

Specification : Picture Quality : Full HD (1920x1080) Contrast : Infinity Contrast Colour : 16.7 Million

Design : Black Glossy with legs stand, Slim D LED

**All Round Safety** Heat, Humidity, Lightening

**Hi-Tech Audio** Virtual Surround Sound

Sound : Virtual Surround Sound (Intense and Focus Sound) Smart : New Smart User Interface with fast access Input & Output : LAN, Audio Out, AVx2, HDMIx3, AVT, USBx2 & Earphone

# High Quality PICTURE & SOUND

1080 HD Ready Wide Viewing Ángle

YTWARAA

Active Image Enhance

Specification : Picture Quality : HD Ready (1366x768) Contrast : Infinity Contrast Colour : 16.7 Million

Design : Black Glossy with legs stand, Slim D LED

Visual Experience

All Round Safety Heat, Humidity, Lightening

Hi-Tech Audio Virtual Surround Sound

Sound : Virtual Surround Sound (Intense and Focus Sound) Smart : New Smart User Interface with fast access Input & Output : LAN, Audio Out, AVx2, HDMIx3, AVT, USBx2 & Earphone