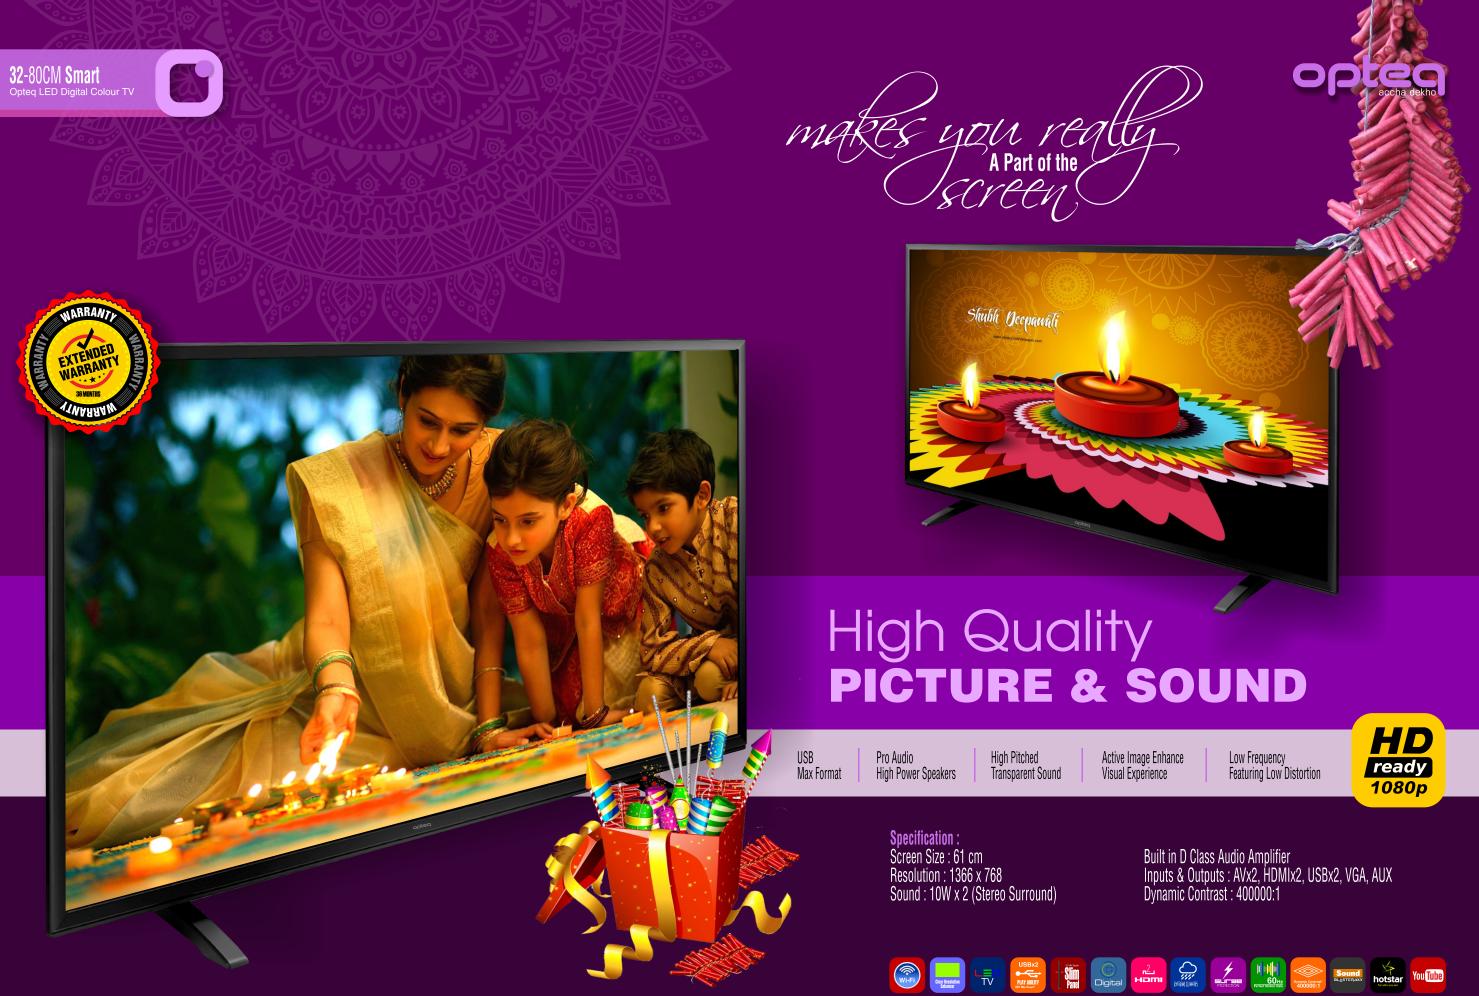

## High Quality PICTURE & SOUND

**C** 

USB Max Format

Pro Audio High Power Speakers

200

(32) 80 CM Model Opteq LED Digital Colour TV

の教会

シェの

High Pitched Transparent Sound

Active Image Enhance Visual Experience Low Frequency Featuring Low Distortion

にとなり

000

HD ready 1080p

6

0000

Specification : Screen Size : 80 cm Resolution : 1366 x 768 Sound : 10W x 2 (Stereo Surround)

Built in D Class Audio Amplifier Inputs & Outputs : AVx2, HDMIx2, USBx2, VGA, AUX Dynamic Contrast : 400000:1

experience LED TV Beyond your

8

0

¢

()

POF 900

0202