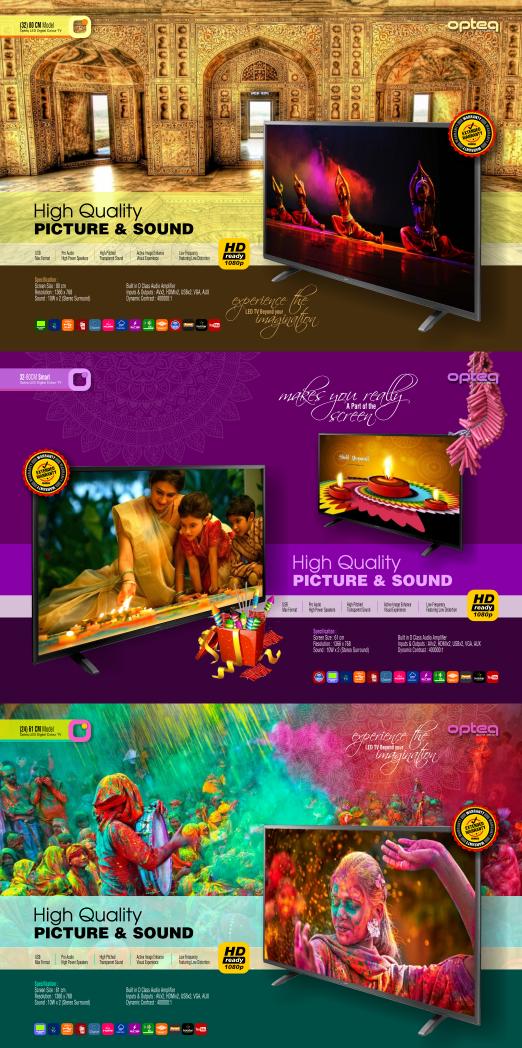

**38.5** 98 CM Model Opteq LED Digital Colour TV

## High Quality PICTURE & SOUND

**C** 

USB Max Format

Pro Audio High Power Speakers

200

(32) 80 CM Model Opteq LED Digital Colour TV

の教会

シェの

High Pitched Transparent Sound

Active Image Enhance Visual Experience Low Frequency Featuring Low Distortion

にとなり

000

HD ready 1080p

6

0000

Specification : Screen Size : 80 cm Resolution : 1366 x 768 Sound : 10W x 2 (Stereo Surround)

Built in D Class Audio Amplifier Inputs & Outputs : AVx2, HDMIx2, USBx2, VGA, AUX Dynamic Contrast : 400000:1

experience LED TV Beyond your

8

0

¢

()

POF 900

0202