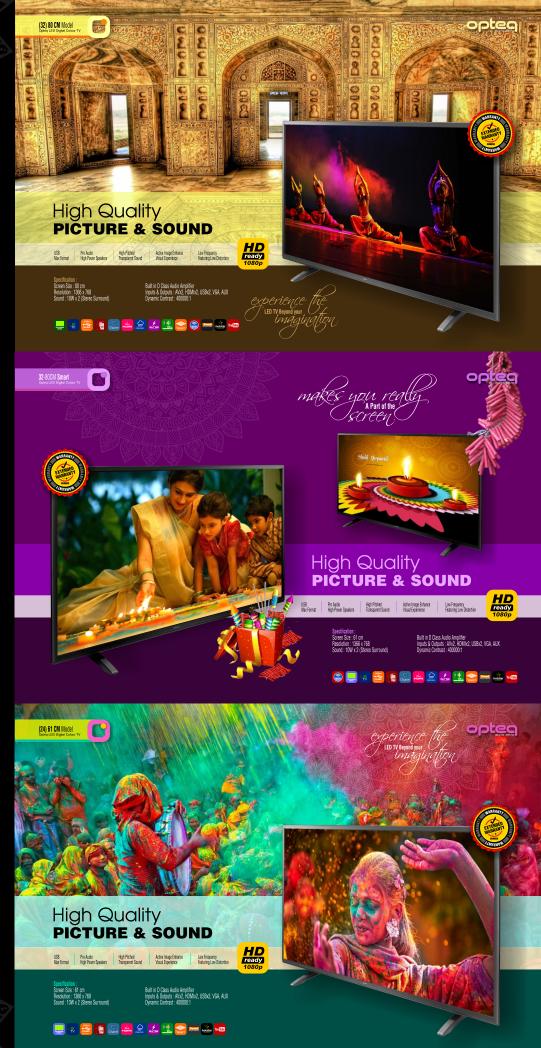

## High Quality PICTURE & SOUND

**C** 

USB Max Format

Pro Audio High Power Speakers

200

(32) 80 CM Model Opteq LED Digital Colour TV

の教会

シェの

High Pitched Transparent Sound

Active Image Enhance Visual Experience Low Frequency Featuring Low Distortion

にとなり

000

HD ready 1080p

6

0000

Specification : Screen Size : 80 cm Resolution : 1366 x 768 Sound : 10W x 2 (Stereo Surround)

Built in D Class Audio Amplifier Inputs & Outputs : AVx2, HDMIx2, USBx2, VGA, AUX Dynamic Contrast : 400000:1

experience LED TV Beyond your

8

0

¢

()

POF 900

0202

## High Quality PICTURE & SOUND

USB Max Format

Pro Audio High Power Speakers

High Pitched Transparent Sound

Active Image Enhance Visual Experience Low Frequency Featuring Low Distortion HD ready 1080p

**Specification**: Screen Size : 61 cm Resolution : 1366 x 768 Sound : 10W x 2 (Stereo Surround)

Built in D Class Audio Amplifier Inputs & Outputs : AVx2, HDMIx2, USBx2, VGA, AUX Dynamic Contrast : 400000:1